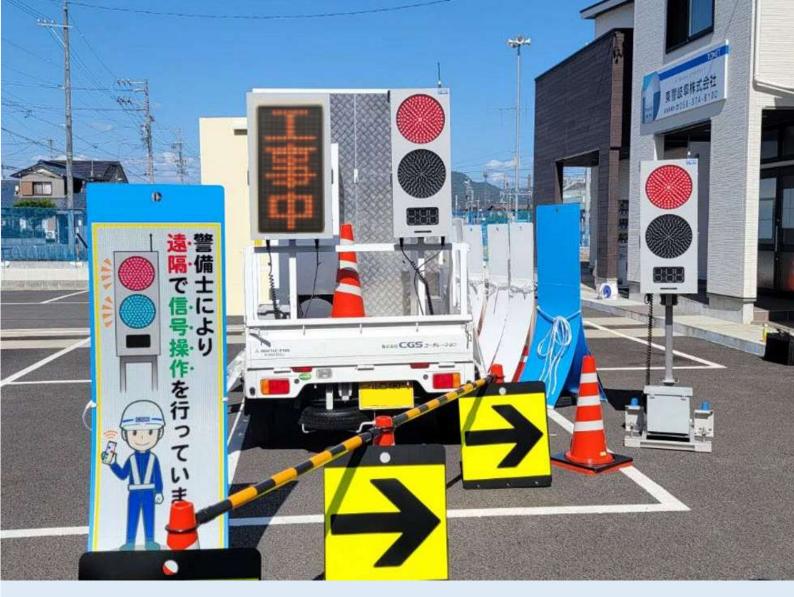

### 誘導員と信号機による新しい交通規制システム

# 無線操作式交通信号機 SIN システム

# 🌚 無線式操作システムの採用

無線式リモコンで信号操作 ドライバーの待ち時間を最小限にし、円滑な交通規制を実現

# ☑ 安定した品質のサービスを実現

最新式LED採用の信号機による 誰にでもわかりやすい合図を発信