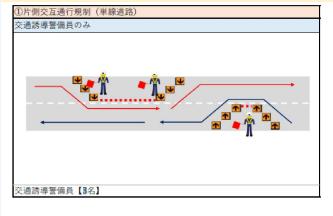

#### 警備員3名+交代要員1名=4名

警備員1名+交代要員=2名+信号1セット(信号機2台で1セット)

①交通誘導警備員は、両側の信号機・待機車両が目視により確認ができること。

②無線機の電波が届く範囲での使用に限る。

③この配置図は、標準的な配置事例を示したものです。実施にあたっては、個別の現場ごと に道路管理者及び所轄警察署長と交通の処理方法について協議し、許可を得ること。