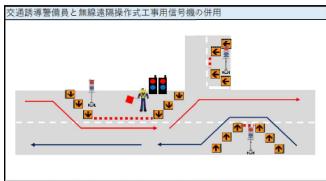

#### 警備員4名+交代要員1名=5名

→ 警備員1名+交代要員=2名+信号2セット(信号機2台で1セット)

交通誘導警備員【1名】無線遠隔操作式工事用信号機【3台】

①交通誘導警備員は、両側の信号機・待機車両が目視により確認ができること。

②無線機の電波が届く範囲での使用に限る。 ③この配置図は、標準的な配置事例を示したものです。実施にあたっては、個別の現場ごと に道路管理者及び所轄警察署長と交通の処理方法について協議し、許可を得ること。