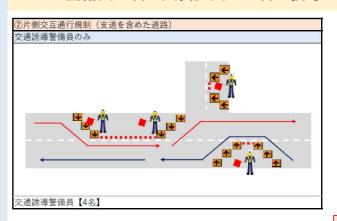

### 誘導員と信号機による新しい交通規制システム

# 無線操作式交通信号機 SIN システム



# 🌚 無線式操作システムの採用

無線式リモコンで信号操作 ドライバーの待ち時間を最小限にし、円滑な交通規制を実現



# ☑ 安定した品質のサービスを実現

最新式LED採用の信号機による 誰にでもわかりやすい合図を発信



# コストの削減

従来5人で行ってきた交通規制は3人に、 3人で行ってきた規制は2人へと人件費の削減を可能に

### システム活用例

#### 警備員3名+交代要員1名=4名

警備員1名+交代要員=2名+信号1セット(信号機2台で1セット)







①交通誘導警備員は、両側の信号機・待機車両が目視により確認ができること。

②無線機の電波が届く範囲での使用に限る。

③この配置図は、標準的な配置事例を示したものです。実施にあたっては、個別の現場ごと に道路管理者及び所轄警察署長と交通の処理方法について協議し、許可を得ること。

#### 警備員4名+交代要員1名=5名

→ 警備員1名+交代要員=2名+信号2セット(信号機2台で1セット)





交通誘導警備員【1名】無線遠隔操作式工事用信号機【3台】

①交通誘導警備員は、両側の信号機・待機車両が目視により確認ができること。

②無線機の電波が届く範囲での使用に限る。 ③この配置図は、標準的な配置事例を示したものです。実施にあたっては、個別の現場ごと に道路管理者及び所轄警察署長と交通の処理方法について協議し、許可を得ること。

#### メリット

- ・警備員の能力差によらず合図が明確になりスムーズな行交
- ・無線式信号機と警備員の目視で安心と安全の確保
- ・コスト削減と警備員不足を解消



警備員の受傷事故が削減 労働環境が改善

トータルセキュリティー株式会社

〒461-0002 名古屋市東区代官町34-19 THE RESIDENCE DAIKANCHO 302号 TEL/FAX:052-914-4419 / 052-914-0214