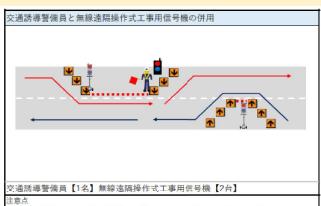

#### 警備員4名+交代要員1名=5名

→ 警備員1名+交代要員=2名+信号2セット(信号機2台で1セット)

交通誘導警備員【1名】無線遠隔操作式工事用信号機【3台】

①交通誘導警備員は、両側の信号機・待機車両が目視により確認ができること。

②無線機の電波が届く範囲での使用に限る。 ③この配置図は、標準的な配置事例を示したものです。実施にあたっては、個別の現場ごと に道路管理者及び所轄警察署長と交通の処理方法について協議し、許可を得ること。